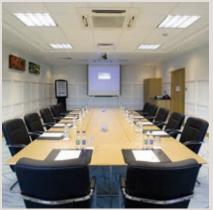

### **WEST WING MEETING ROOMS**

The 11 meeting rooms in the West Wing are ideal for small meetings for up to 70 people or as breakout rooms for larger conferences. The West Wing breakout area includes a dedicated reception desk and comfortable furnishings with a smoking terrace located just outside.

#### **EAST WING MEETING ROOMS**

The East Wing Meeting Rooms are located on the first floor above the Redwood Suite. There are 11 rooms, the largest of which can accommodate up to 120 delegates. All of the rooms offer natural daylight and the breakout area overlooks the stunning park and lake.

All of the 22 rooms on both East and West Wings offer:

- Natural daylight
- Blackout facilities
- Individual light and air-conditioning controls
- Complimentary flipchart, screen and stationary kit
- Complimentary mineral water
- Complimentary Wifi and Broadband access