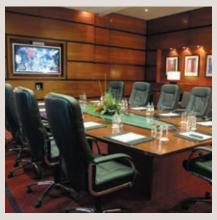

### **EXECUTIVE BOARDROOM**

The Executive Boardroom is a spacious room with cherry wood paneled walls. It has an oval boardroom table which has individual computer points at each place setting and executive leather chairs.