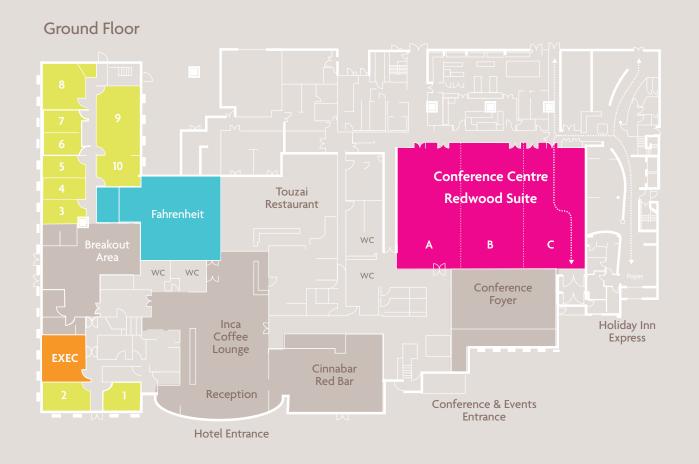

## **REDWOOD SUITE**

- Redwood Suite A,B,C with 620 sq.m
- 180 sq.m Conference Foyer
- 850 people theatre style in Redwood Suite A,B,C
- 1,000 people theatre style in Redwood Suite A,B,C
  & Fover
- 750 people for lunch/dinner in Redwood Suite A,B,C
  8 Foyer
- Three 415 Volt 3-phase supplies of 125 amp, 63 amp & 40 amp
- Sky fold partition walls
- Fibre optic technology
- Multiple load bearing anchors concealed within ceiling, up to 2 tonne per section in Redwood Suite
- Complimentary WiFi and Broadband

### **EXECUTIVE BOARDROOM**

The Executive Boardroom is a spacious room with cherry wood paneled walls. It has an oval boardroom table which has individual computer points at each place setting and executive leather chairs.

### **WEST WING MEETING ROOMS**

The 11 meeting rooms in the West Wing are ideal for small meetings for up to 70 people or as breakout rooms for larger conferences. The West Wing breakout area includes a dedicated reception desk and comfortable furnishings with a smoking terrace located just outside.

# FLOOR PLANS

- 204 4\* guest bedrooms and suites
- 2 restaurants and 2 bars
- Courtesy coach to and from Dublin Airport
- 2 km from Dublin Airport
- 15 minutes from Dublin city centre
- Large multi storey car park
- Gymnasium
- Access to M1 and M50 motorways

#### **MEETING ROOM FACILITIES**

- 11 Meeting rooms on the first floor
- 12 Meeting rooms on the ground floor
- Air conditioned Meeting rooms
- Natural daylight in all meeting rooms
- AV technician on site
- Complimentary WiFi and Broadband
- Seventeen built-in 42-inch inter-connected plasma TV screens