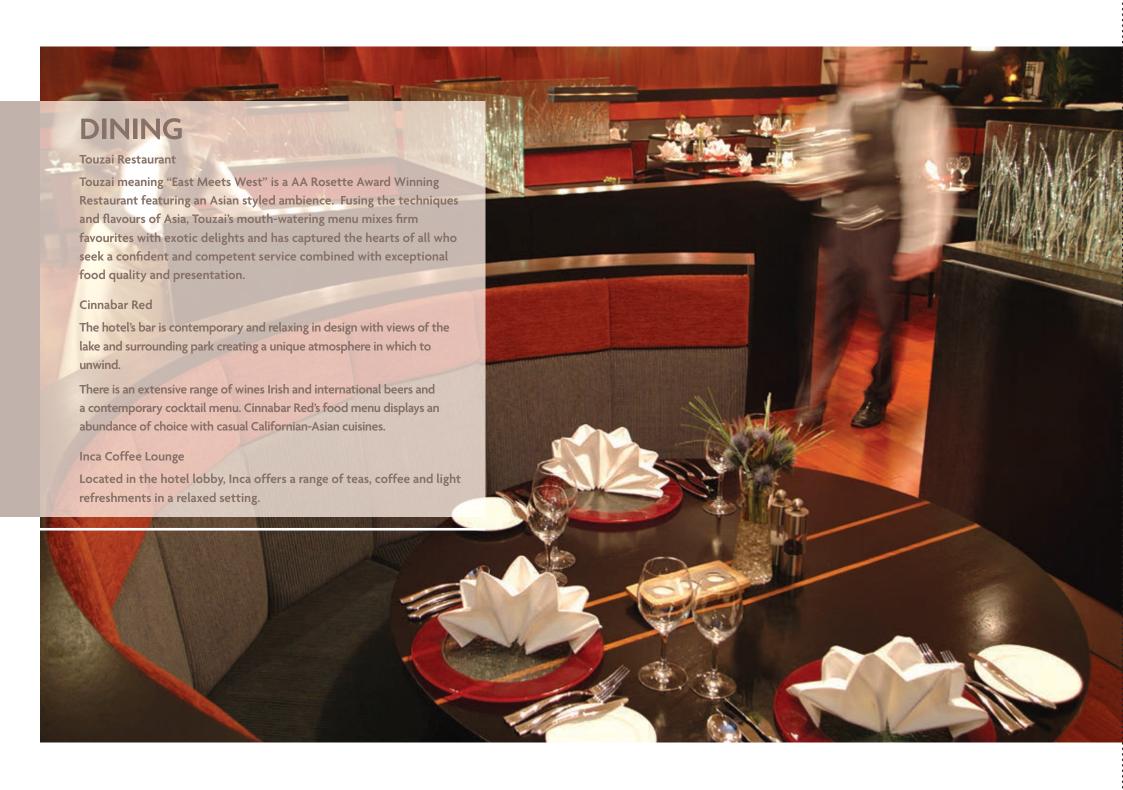

ideal for small meetings for up to 70 people or as breakout rooms for larger conferences. The West Wing breakout area includes a dedicated reception desk and comfortable furnishings with a smoking terrace located just outside.

#### **EAST WING MEETING ROOMS**

The East Wing Meeting Rooms are located on the first floor above the Redwood Suite. There are 11 rooms, the largest of which can accommodate up to 120 delegates. All of the rooms offer natural daylight and the breakout area overlooks the stunning park and lake.

All of the 22 rooms on both East and West Wings offer:

- Natural daylight
- Blackout facilities
- Individual light and air-conditioning controls
- Complimentary flipchart, screen and stationary kit
- Complimentary mineral water
- Complimentary Wifi and Broadband access





# FLOOR PLANS

- 204 4\* guest bedrooms and suites
- 2 restaurants and 2 bars
- Courtesy coach to and from Dublin Airport
- 2 km from Dublin Airport
- 15 minutes from Dublin city centre
- Large multi storey car park
- Gymnasium
- Access to M1 and M50 motorways









#### **MEETING ROOM FACILITIES**

- 11 Meeting rooms on the first floor
- 12 Meeting rooms on the ground floor
- Air conditioned Meeting rooms
- Natural daylight in all meeting rooms
- AV technician on site
- Complimentary WiFi and Broadband
- Seventeen built-in 42-inch inter-connected plasma TV screens

- Drop down projector screens in all rooms
- American & European plug sockets
- IP telephony based services, satellite links
- "The Walkway"- interactive floor projection system for unusual and exciting advertising in publ