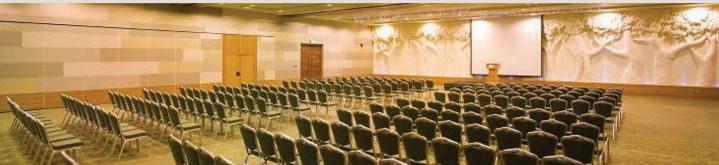

## **REDWOOD SUITE**

- Redwood Suite A,B,C with 620 sq.m
- 180 sq.m Conference Foyer
- 850 people theatre style in Redwood Suite A,B,C
- 1,000 people theatre style in Redwood Suite A,B,C
  & Fover
- 750 people for lunch/dinner in Redwood Suite A,B,C
  8 Foyer
- Three 415 Volt 3-phase supplies of 125 amp, 63 amp & 40 amp
- Sky fold partition walls
- Fibre optic technology
- Multiple load bearing anchors concealed within ceiling, up to 2 tonne per section in Redwood Suite
- Complimentary WiFi and Broadband