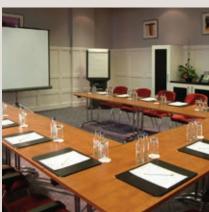

### **WEST WING MEETING ROOMS**

The 11 meeting rooms in the West Wing are ideal for small meetings for up to 70 people or as breakout rooms for larger conferences. The West Wing breakout area includes a dedicated reception desk and comfortable furnishings with a smoking terrace located just outside.

#### **EAST WING MEETING ROOMS**

The East Wing Meeting Rooms are located on the first floor above the Redwood Suite. There are 11 rooms, the largest of which can accommodate up to 120 delegates. All of the rooms offer natural daylight and the breakout area overlooks the stunning park and lake.

All of the 22 rooms on both East and West Wings offer:

- Natural daylight
- Blackout facilities
- Individual light and air-conditioning controls
- Complimentary flipchart, screen and stationary kit
- Complimentary mineral water
- Complimentary Wifi and Broadband access