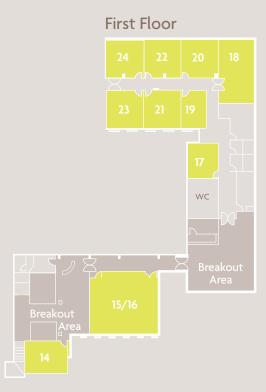

#### **EAST WING MEETING ROOMS**

The East Wing Meeting Rooms are located on the first floor above the Redwood Suite. There are 11 rooms, the largest of which can accommodate up to 120 delegates. All of the rooms offer natural daylight and the breakout area overlooks the stunning park and lake.

# FLOOR PLANS

- 204 4\* guest bedrooms and suites
- 2 restaurants and 2 bars
- Courtesy coach to and from Dublin Airport
- 2 km from Dublin Airport
- 15 minutes from Dublin city centre
- Large multi storey car park
- Gymnasium
- Access to M1 and M50 motorways

#### **MEETING ROOM FACILITIES**

- 11 Meeting rooms on the first floor
- 12 Meeting rooms on the ground floor
- Air conditioned Meeting rooms
- Natural daylight in all meeting rooms
- AV technician on site
- Complimentary WiFi and Broadband
- Seventeen built-in 42-inch inter-connected plasma TV screens