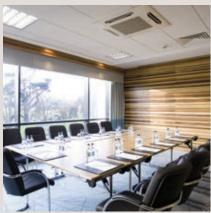

### **WEST WING MEETING ROOMS**

The 11 meeting rooms in the West Wing are ideal for small meetings for up to 70 people or as breakout rooms for larger conferences. The West Wing breakout area includes a dedicated reception desk and comfortable furnishings with a smoking terrace located just outside.

#### **EAST WING MEETING ROOMS**

The East Wing Meeting Rooms are located on the first floor above the Redwood Suite. There are 11 rooms, the largest of which can accommodate up to 120 delegates. All of the rooms offer natural daylight and the breakout area overlooks the stunning park and lake.

All of the 22 rooms on both East and West Wings offer:

- Natural daylight
- Blackout facilities
- Individual light and air-conditioning controls
- Complimentary flipchart, screen and stationary kit
- Complimentary mineral water
- Complimentary Wifi and Broadband access