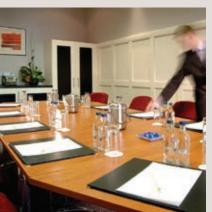

### **WEST WING MEETING ROOMS**

The 11 meeting rooms in the West Wing are ideal for small meetings for up to 70 people or as breakout rooms for larger conferences. The West Wing breakout area includes a dedicated reception desk and comfortable furnishings with a smoking terrace located just outside.

#### **EAST WING MEETING ROOMS**

The East Wing Meeting Rooms are located on the first floor above the Redwood Suite. There are 11 rooms, the largest of which can accommodate up to 120 delegates. All of the rooms offer natural daylight and the breakout area overlooks the stunning park and lake.

All of the 22 rooms on both East and West Wings offer:

- Natural daylight
- Blackout facilities
- Individual light and air-conditioning controls
- Complimentary flipchart, screen and stationary kit
- Complimentary mineral water
- Complimentary Wifi and Broadband access