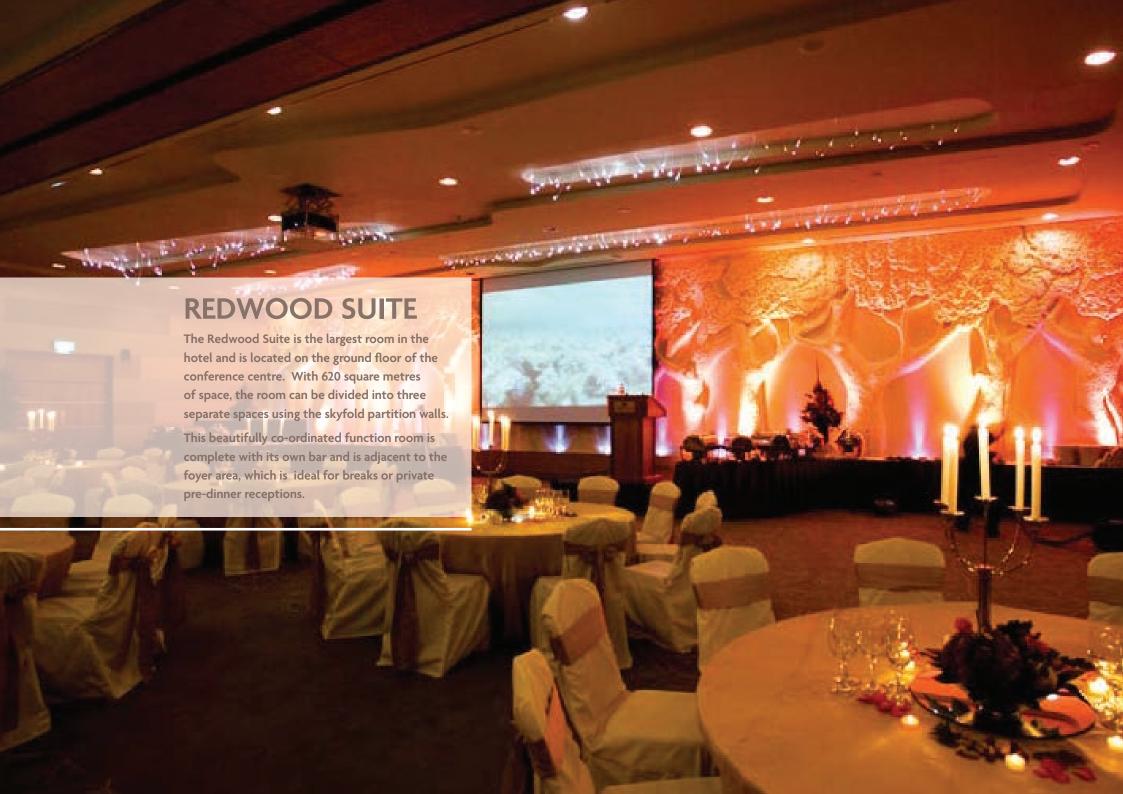

## **REDWOOD SUITE**

- Redwood Suite A,B,C with 620 sq.m
- 180 sq.m Conference Foyer
- 850 people theatre style in Redwood Suite A,B,C
- 1,000 people theatre style in Redwood Suite A,B,C
  & Fover
- 750 people for lunch/dinner in Redwood Suite A,B,C
  8 Foyer
- Three 415 Volt 3-phase supplies of 125 amp, 63 amp & 40 amp
- Sky fold partition walls
- Fibre optic technology
- Multiple load bearing anchors concealed within ceiling, up to 2 tonne per section in Redwood Suite
- Complimentary WiFi and Broadband