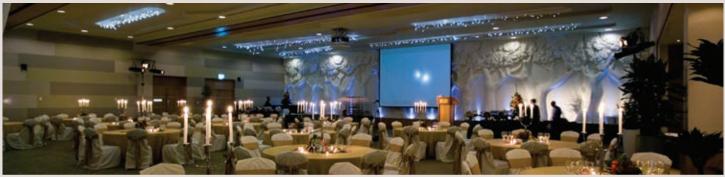

## **REDWOOD SUITE**

- Redwood Suite A,B,C with 620 sq.m
- 180 sq.m Conference Foyer
- 850 people theatre style in Redwood Suite A,B,C
- 1,000 people theatre style in Redwood Suite A,B,C
  & Fover
- 750 people for lunch/dinner in Redwood Suite A,B,C
  8 Foyer
- Three 415 Volt 3-phase supplies of 125 amp, 63 amp & 40 amp
- Sky fold partition walls
- Fibre optic technology
- Multiple load bearing anchors concealed within ceiling, up to 2 tonne per section in Redwood Suite
- Complimentary WiFi and Broadband