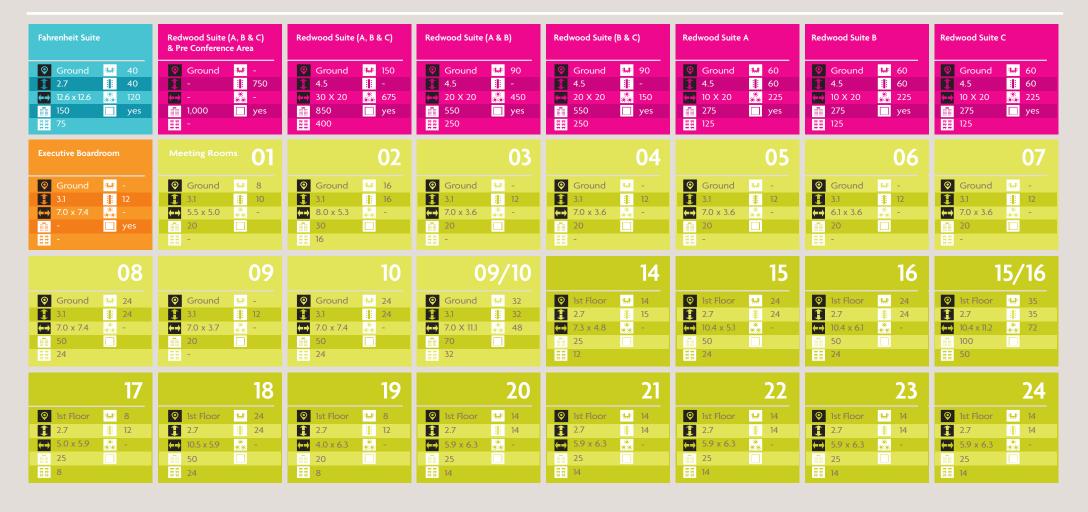

## **REDWOOD SUITE**

- Redwood Suite A,B,C with 620 sq.m
- 180 sq.m Conference Foyer
- 850 people theatre style in Redwood Suite A,B,C
- 1,000 people theatre style in Redwood Suite A,B,C
  & Fover
- 750 people for lunch/dinner in Redwood Suite A,B,C
  8 Foyer
- Three 415 Volt 3-phase supplies of 125 amp, 63 amp & 40 amp
- Sky fold partition walls
- Fibre optic technology
- Multiple load bearing anchors concealed within ceiling, up to 2 tonne per section in Redwood Suite
- Complimentary WiFi and Broadband

### **EXECUTIVE BOARDROOM**

The Executive Boardroom is a spacious room with cherry wood paneled walls. It has an oval boardroom table which has individual computer points at each place setting and executive leather chairs.

### **WEST WING MEETING ROOMS**

The 11 meeting rooms in the West Wing are ideal for small meetings for up to 70 people or as breakout rooms for larger conferences. The West Wing breakout area includes a dedicated reception desk and comfortable furnishings with a smoking terrace located just outside.

#### **EAST WING MEETING ROOMS**

The East Wing Meeting Rooms are located on the first floor above the Redwood Suite. There are 11 rooms, the largest of which can accommodate up to 120 delegates. All of the rooms offer natural daylight and the breakout area overlooks the stunning park and lake.

#### **MEETING ROOM FACILITIES**

- 11 Meeting rooms on the first floor
- 12 Meeting rooms on the ground floor
- Air conditioned Meeting rooms
- Natural daylight in all meeting rooms
- AV technician on site
- Complimentary WiFi and Broadband
- Seventeen built-in 42-inch inter-connected plasma TV screens