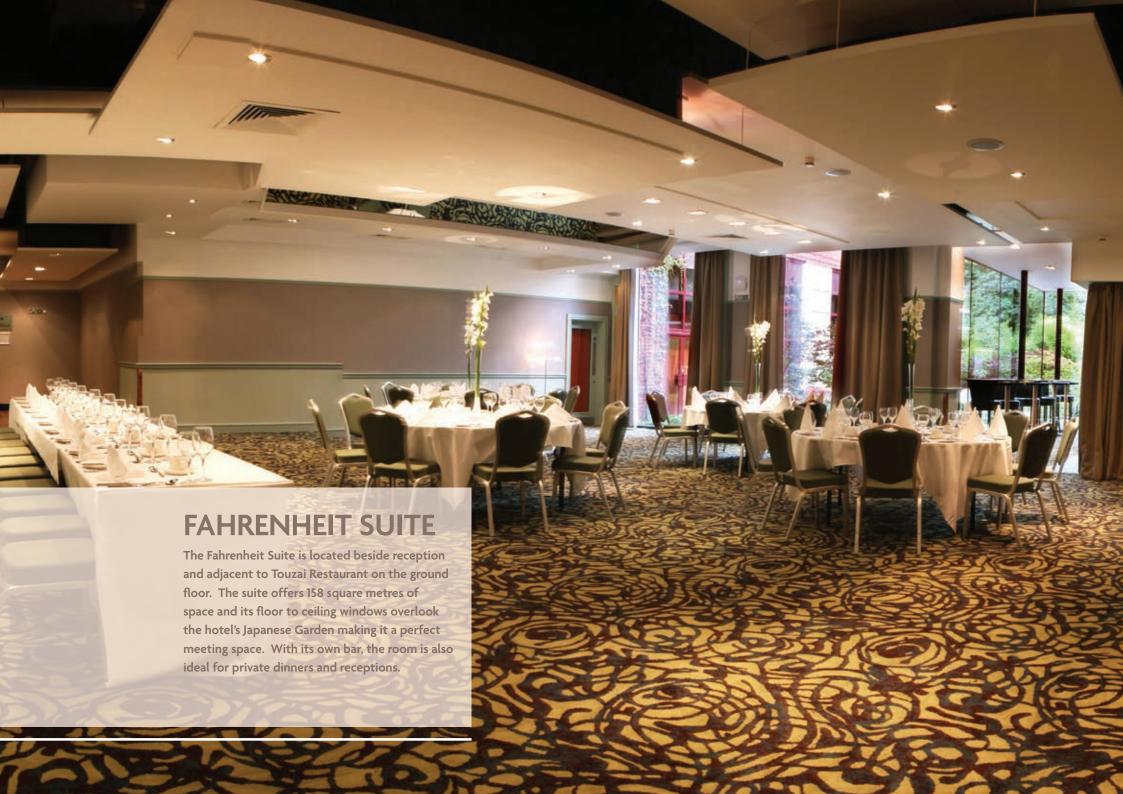

## **REDWOOD SUITE**

- Redwood Suite A,B,C with 620 sq.m
- 180 sq.m Conference Foyer
- 850 people theatre style in Redwood Suite A,B,C
- 1,000 people theatre style in Redwood Suite A,B,C
  & Fover
- 750 people for lunch/dinner in Redwood Suite A,B,C
  8 Foyer
- Three 415 Volt 3-phase supplies of 125 amp, 63 amp & 40 amp
- Sky fold partition walls
- Fibre optic technology
- Multiple load bearing anchors concealed within ceiling, up to 2 tonne per section in Redwood Suite
- Complimentary WiFi and Broadband