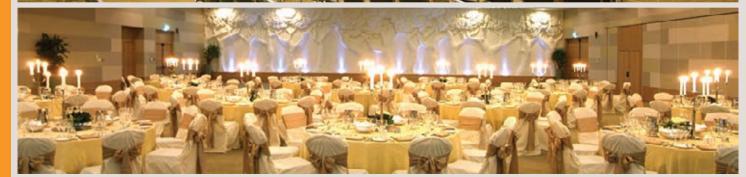

## **REDWOOD SUITE**

- Redwood Suite A,B,C with 620 sq.m
- 180 sq.m Conference Foyer
- 850 people theatre style in Redwood Suite A,B,C
- 1,000 people theatre style in Redwood Suite A,B,C
  & Fover
- 750 people for lunch/dinner in Redwood Suite A,B,C
  8 Foyer
- Three 415 Volt 3-phase supplies of 125 amp, 63 amp & 40 amp
- Sky fold partition walls
- Fibre optic technology
- Multiple load bearing anchors concealed within ceiling, up to 2 tonne per section in Redwood Suite
- Complimentary WiFi and Broadband