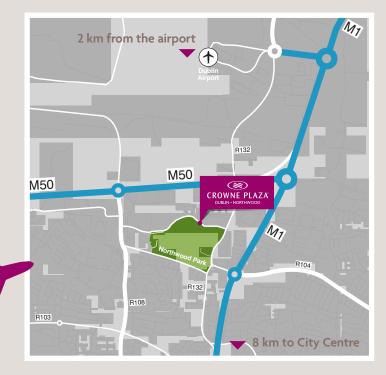

# THE PERFECT LOCATION

Dublin is a unique city, steeped in tradition but young at heart and it is a refreshing and motivational destination for your delegates. Set in 85 acres of mature parkland yet only 5 minutes from Dublin Airport and 15 minutes from Dublin City Centre, Crowne Plaza Dublin-Northwood is the perfect venue for any event from a small meeting to a large conference.

# FLOOR PLANS

- 204 4\* guest bedrooms and suites
- 2 restaurants and 2 bars
- Courtesy coach to and from Dublin Airport
- 2 km from Dublin Airport
- 15 minutes from Dublin city centre
- Large multi storey car park
- Gymnasium
- Access to M1 and M50 motorways