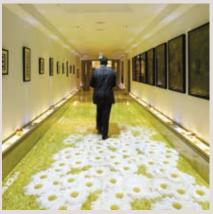

- Interactive walkway for a unique branding opportunity
- Fully controllable air conditioning
- Controllable lighting effects to suit a range of events
- Fully integrated audio-visual system
- DVD
- Fax Machine
- Data Projector
- Video Conferencing
- Dolby Surround Sound System
- 50" Plasma Screen Display
- Remote Controlled Curtains
- Complimentary WiFi and Broadband

- Drop down projector screens in all rooms
- American & European plug sockets
- IP telephony based services, satellite links
- "The Walkway"- interactive floor projection system for unusual and exciting advertising in public spaces