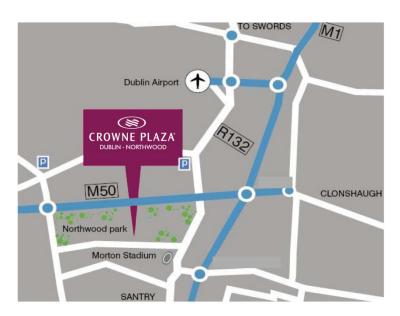

## From Dublin Airport

Take the main airport exit which leads to a roundabout. Take the right exit which is signposted for Santry. Drive 2.4 km through 5 sets of traffic lights and at the 6th set of traffic lights, at Little Venice Restaurant, take a right turn into Northwood Park. The hotel is situated 100 meters on the right hand side.

## From the M50

Heading Northbound on the M50 pass through the toll bridge and continue straight ahead. Take the Ballymun Exit off the M50 and take the third exit, direction Ballymun, continue along for 0.8 km, before the petrol station take a left. Enter into Northwood Park, past the security barrier, and continue along for 1km. The Crowne Plaza is located on the left hand side.

## From the M1

Heading Southbound on the M1, follow the motorway to the Santry Exit and take third exit at the roundabout. Carry on straight to a set of traffic lights (T junction) and turn right. Pass Santry Stadium on your left. At the next set of traffic lights take a left turn into Northwood Park. The hotel is situated 100 meters on the right hand side.

## From City Centre

Heading North, following the signs for the airport and M1. At the start of the M1 in WHITEHALL: Follow the motorway to the first exit (Santry) and turn left at the roundabout. Carry on straight to a set of traffic lights and turn right T-junction). Pass Santry Stadium on your left. At the next set of traffic lights take a left turn into Northwood Park. The hotel is situated 100 meters on the right hand side.