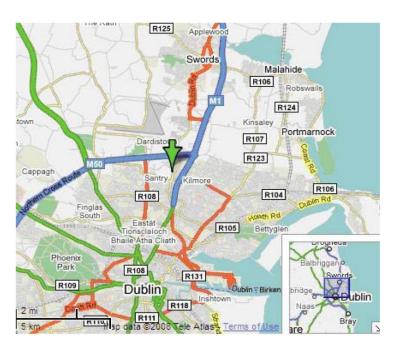

## From Dublin Airport

Take the main airport exit which leads to a roundabout. Take the right exit which is signposted for Santry. Drive 2.4 km through 5 sets of traffic lights and at the 6th set of traffic lights, at Little Venice Restaurant, take a right turn into Northwood Park. The hotel is situated 100 meters on the right hand side.

## From the M50

Heading Northbound on the M50 pass through the toll bridge and continue straight ahead. Take the Ballymun Exit off the M50 and take the third exit, direction Ballymun, continue along for 0.8 km, before the petrol station take a left. Enter into Northwood Park, past the security barrier, and continue along for 1km. The Crowne Plaza is located on the left hand side.

## From the M1

Heading Southbound on the M1, follow the motorway to the Santry Exit and take third exit at the roundabout. Carry on straight to a set of traffic lights (T junction) and turn right. Pass Santry Stadium on your left. At the next set of traffic lights take a left turn into Northwood Park. The hotel is situated 100 meters on the right hand side.

## From City Centre

Heading North, following the signs for the airport and M1. At the start of the M1 in WHITEHALL: Follow the motorway to the first exit (Santry) and turn left at the roundabout. Carry on straight to a set of traffic lights and turn right T-junction). Pass Santry Stadium on your left. At the next set of traffic lights take a left turn into Northwood Park. The hotel is situated 100 meters on the right hand side.