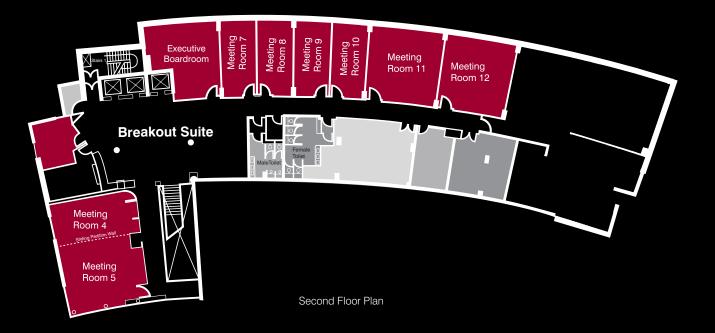

## **Conference** Centre Facilities

- Heather Suite A&B 450m<sup>2</sup>
- 200m<sup>2</sup> Conference Foyer
- 600 people theatre style in Heather A,B
- 700 people theatre style in Heather A,B & Foyer
- 500 people for lunch/dinner in Heather A,B & Foyer
- 3-phase power supplies of 125amp, 63 amp and 40amp
- Sky fold partition walls
- Fibre optic technology
- Multiple load bearing anchors concealed within ceiling, up to 2 tonne per section in Heather Suite
- 3 Meeting Rooms adjoining the Heather Suite on the First Floor
- 10 Meeting Rooms on the Second Floor
- Air-conditioning and natural daylight in all meeting and conference rooms
- Wireless internet access & broadband
- Drop down projector screens in all meeting and conference rooms
- UK&I EUR & US plug sockets
- IP telephony based services
- · Plasma display screens for logo and advertising display

## **Meeting Room Facilities**

- 14 state-of-the-art, air-conditioned conference rooms, with natural light, accommodating 2-100 delegates
- Extensive audio visual equipment
- Executive boardroom
- Executive lunches and dinners