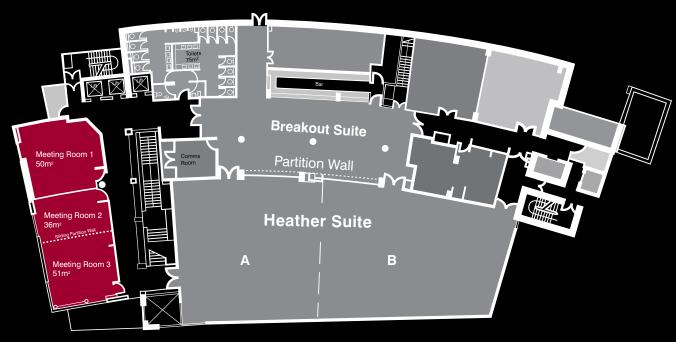

First Floor Plan

## **Conference** Centre Facilities

- Heather Suite A&B 450m<sup>2</sup>
- 200m<sup>2</sup> Conference Foyer
- 600 people theatre style in Heather A,B
- 700 people theatre style in Heather A,B & Foyer
- 500 people for lunch/dinner in Heather A,B & Foyer
- 3-phase power supplies of 125amp, 63 amp and 40amp
- Sky fold partition walls
- Fibre optic technology
- Multiple load bearing anchors concealed within ceiling, up to 2 tonne per section in Heather Suite
- 3 Meeting Rooms adjoining the Heather Suite on the First Floor
- 10 Meeting Rooms on the Second Floor
- Air-conditioning and natural daylight in all meeting and conference rooms
- Wireless internet access & broadband
- Drop down projector screens in all meeting and conference rooms
- UK&I EUR & US plug sockets
- IP telephony based services
- · Plasma display screens for logo and advertising display

## **Meeting Room Facilities**

- 14 state-of-the-art, air-conditioned conference rooms, with natural light, accommodating 2-100 delegates
- Extensive audio visual equipment
- Executive boardroom
- Executive lunches and dinners