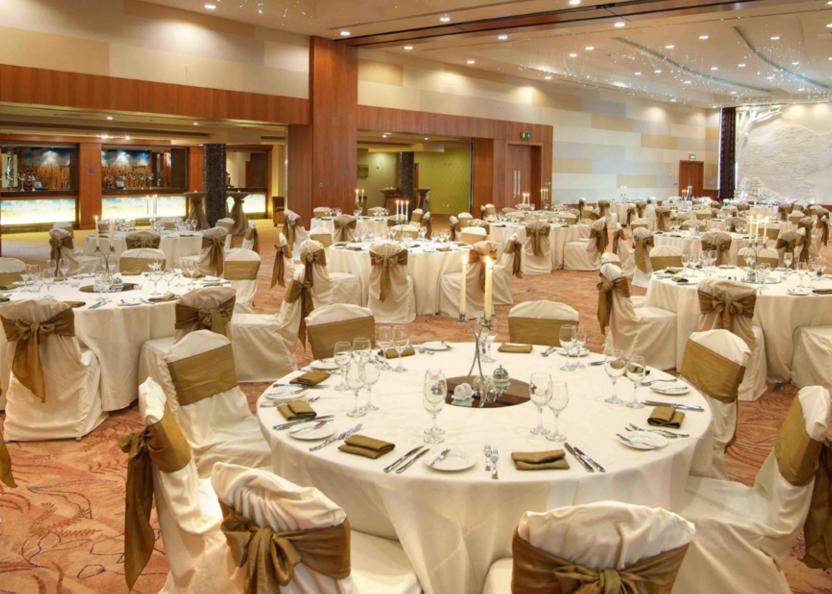

Our beautiful Heather Suite is located exclusively on the first floor and has everything you need for a memorable day. The Heather Suite is tastefully decorated including a Sanctuary feel in the room through our bespoke plaster frieze and our unique imagery.

The Heather Suite has its own pre-reception area with a bar, which can become a feature of the ballroom for your evening celebrations. Within the Heather Suite we offer pressed white linen candelabras and mirrored centerpieces which are accompanied by our fairy tale-like fibre optic lights on our high ceiling.