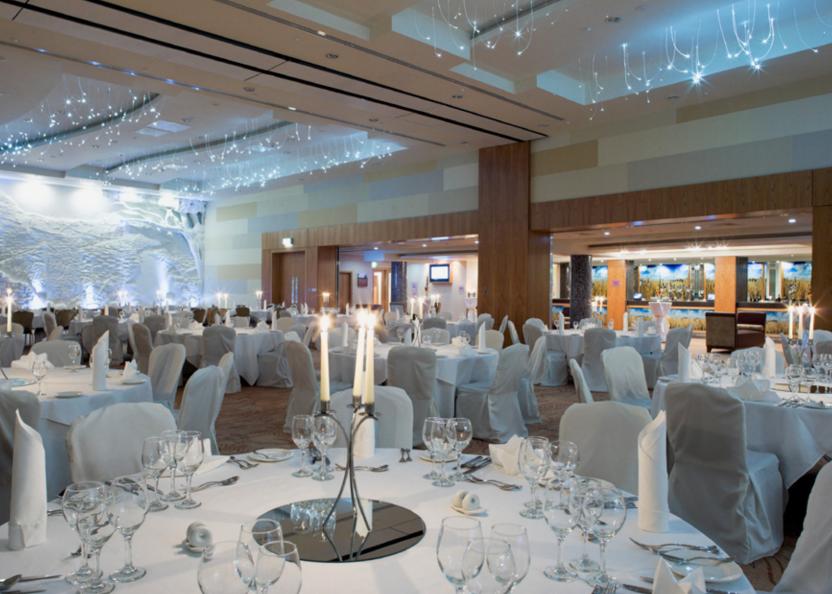

Our beautiful Heather Suite is located exclusively on the first floor and has everything you need for a memorable day. The Heather Suite is tastefully decorated including a Sanctuary feel in the room through our bespoke plaster frieze and our unique imagery.

The Heather Suite has its own pre-reception area with a bar, which can become a feature of the ballroom for your evening celebrations. Within the Heather Suite we offer pressed white linen candelabras and mirrored centerpieces which are accompanied by our fairy tale-like fibre optic lights on our high ceiling.