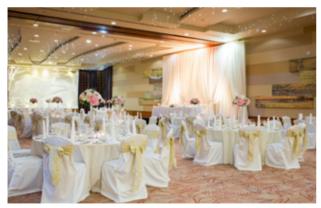

Our beautiful Heather Suite is located exclusively on the first floor and has everything you need for a memorable day. The Heather Suite is tastefully decorated including a Sanctuary feel in the room through our bespoke plaster frieze and our unique imagery.

The Heather Suite has its own pre-reception area with a bar, which can become a feature of the ballroom for your evening celebrations. Within the Heather Suite we offer pressed white linen candelabras and mirrored centerpieces which are accompanied by our fairy tale-like fibre optic lights on our high ceiling.