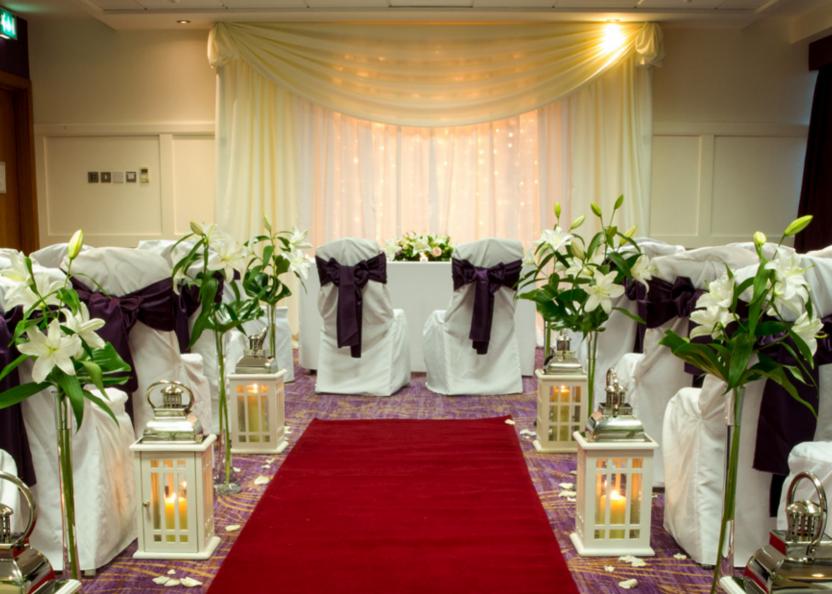

## CIVIL CEREMONIES & CELEBRATIONS

With elegance and style we would be delighted to host your intimate civil ceremony or blessing. Our ceremony room will be decorated with red carpet and flower arrangements, but it also allows you to incorporate your own theme if required.