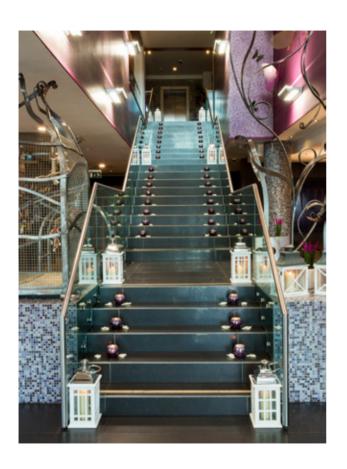

Our beautiful Heather Suite is located exclusively on the first floor and has everything you need for a memorable day. The Heather Suite is tastefully decorated including a Sanctuary feel in the room through our bespoke plaster frieze and our unique imagery.

The Heather Suite has its own pre-reception area with a bar, which can become a feature of the ballroom for your evening celebrations. Within the Heather Suite we offer pressed white linen candelabras and mirrored centerpieces which are accompanied by our fairy tale-like fibre optic lights on our high ceiling.